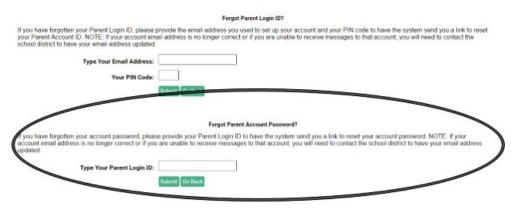

You will be presented with two questions in

BOLD. The top question is "Forgot Parent Login

ID?" ignore this question. Instead look at the Second option "Forgot Parent Account Password?"

At this point you will be requested to **Type your Parent Login ID**. Click on submit once you have done so. In a few minutes you will receive an email. This email will be from <u>schooldisctrict@esvmail.com</u>. In this email you want to find a large blue link with the words "Account Password Reset". This is located directly under "**Please click on the below link to reset your password:**". You will be brought to a webpage that asks you to Reset Parent Account Password. Enter your new password. Once you have created and confirmed your new password click on "Dashboard Home Page." Congratulations your password has been reset now attempt to login.